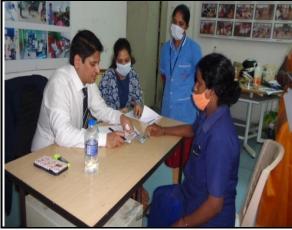

Gynecologist Dr.P. Manju Sree has given few tips and the care to be taken for the ladies' problems like Monthly periods and Pregnancy problems. Later Anu group of Hospitals has provided free tests like Diabetics test, ECG, 2D echo and the entire general checkup for all the faculty and Staff and given the proper medication to the patients. Few doctors from Anu group of Hospitals Dr. Philips, Dr. Archana and Dr. Prasanna also Participated in the camp and provided their service to the patients.Dr.Ch. Hanumanth Rao (Dean Student Affairs), Dr.K.R.S. Prasad (Advisor Student Affairs) & Dr. Habhibulla Khan (Advisor Student Affairs) has falistrated all the Doctors of Anu Group of Hospitals and appreciated the work of all the doctors. This program was presided by Mr.P. Srikanth Reddy (ProgrammeCoordinator KLEF NSS). This program was organized by Mr.P. Suresh (Coordinator, CEA).