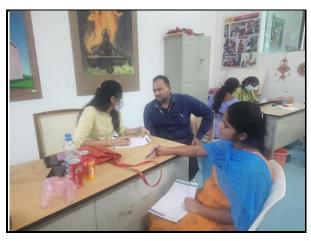

Gynecologist Dr.P. Manju Sree has given few tips and the care to be taken for the ladies' problems like Monthly periods and Pregnancy problems. Later Anu group of Hospitals has provided free tests like Diabetics test, ECG, 2D echo and the entire general checkup for all the faculty and Staff and given the proper medication to the patients. Few doctors from Anu group of Hospitals Dr. Philips, Dr. Archana and Dr. Prasanna also Participated in the camp and provided their service to the patients.Dr.Ch. Hanumanth Rao (Dean Student Affairs), Dr.K.R.S. Prasad (Advisor Student Affairs) & Dr. Habhibulla Khan (Advisor Student Affairs) has falistrated all the Doctors of Anu Group of Hospitals and appreciated the work of all the doctors. This program was presided by Mr.P. Srikanth Reddy (ProgrammeCoordinator KLEF NSS). This program was organized by Mr.P. Suresh (Coordinator, CEA).